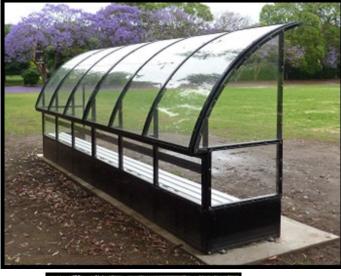

## **Aluminium Player Shelters**

Photo shows optional powder coated finish

A range of high quality player and official shelters available in different sizes to suit all sports.

Manufactured from high quality aluminium, the shelters are finished with a durable transparent Lexan Polymer, and with your choice of timber, or long life aluminium seats.

The systems are freestanding and can be bolted in place if required. They also come with a foot plate to ease wear on the substrate if placed over natural grass.

Systems come in a modular demountable design for easy transport and possible extension in the future if required, and include a special flow through feature in the design to allow air to circulate to increase player comfort in hot condition.