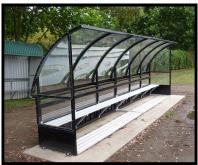

## **Aluminium Player Shelters**

Photo shows optional powder coated finish

A range of high quality player and official shelters available in different sizes to suit all sports.

Manufactured from high quality aluminium, the shelters are finished with a durable transparent Lexan Polymer, and with your choice of timber, or long life aluminium seats.

The systems are freestanding and can be bolted in place if required. They also come with a foot plate to ease wear on the substrate if placed over natural grass.

Systems come in a modular demountable design for easy transport and possible extension in the future if required, and include a special flow through feature in the design to allow air to circulate to increase player comfort in hot condition.