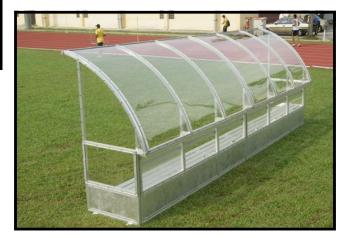

## **Aluminium Player Shelters**

Photo shows optional powder coated finish

A range of high quality player and official shelters available in different sizes to suit all sports.

Manufactured from high quality aluminium, the shelters are finished with a durable transparent Lexan Polymer, and with your choice of timber, or long life aluminium seats.

The systems are freestanding and can be bolted in place if required. They also come with a foot plate to ease wear on the substrate if placed over natural grass.

Systems come in a modular demountable design for easy transport and possible extension in the future if required, and include a special flow through feature in the design to allow air to circulate to increase player comfort in hot condition.