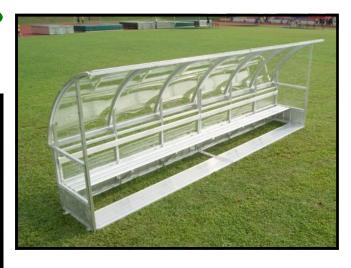

## **Aluminium Player Shelters**

Photo shows optional powder coated finish

A range of high quality player and official shelters available in different sizes to suit all sports.

Manufactured from high quality aluminium, the shelters are finished with a durable transparent Lexan Polymer, and with your choice of timber, or long life aluminium seats.

The systems are freestanding and can be bolted in place if required. They also come with a foot plate to ease wear on the substrate if placed over natural grass.

Systems come in a modular demountable design for easy transport and possible extension in the future if required, and include a special flow through feature in the design to allow air to circulate to increase player comfort in hot condition.