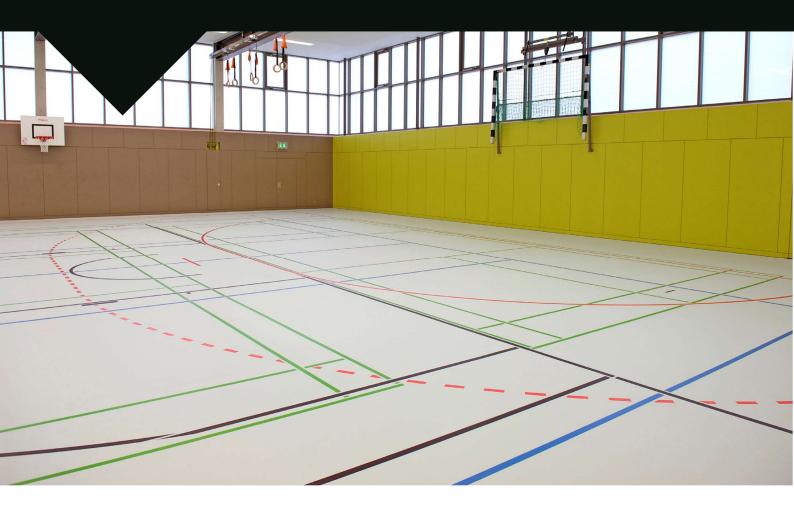

## INDOOR SPORTS FLOORS HERCULAN MF RH

CHALLENGED AND ROLLER SPORTS

Because of a hard, stiffening layer, the Herculan MF RH system is exclusively made for sports like roller hockey, inline skating and wheelchair sports. The Herculan MF RH is also suitable for all other indoor sports.

MULTI FUNCTIONAL

Do you plan to host meetings, lectures, gatherings and so on as well as sporting activities? With the Herculan MF RH sports flooring system there is no need to compromise, and its multifunctional use is ideal for this kind of activities.

MODERN COLOURS AND DESIGN

Your Herculan sports floor is not restricted to traditional colours. We offer a range of contemporary and modern colours in the design of your choice. There is also the option to use more than one colour, to give your sports floor a completely unique look.