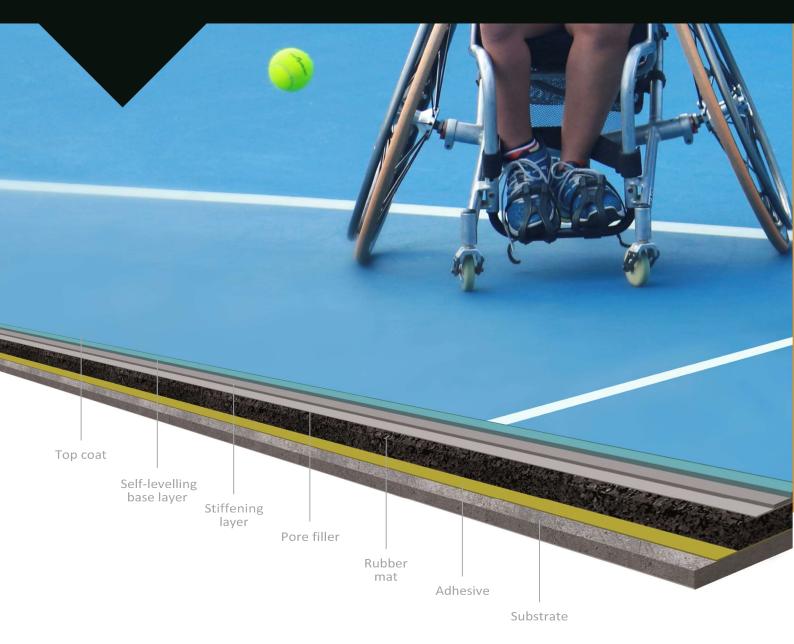

## ON TOP OF PRODUCT TECHNOLOGY HERCULAN MF RH

| SPECS                                           | Thickness | Shock absorption<br>(EN 14808) | European Standard<br>(EN 14904)   | NOC*NSF<br>(Norm US1-15) |
|-------------------------------------------------|-----------|--------------------------------|-----------------------------------|--------------------------|
| MF RH 9+3                                       | 12 mm     | 26%                            | P 1                               | Class 3                  |
| Action Venue Systems Pty Ltd ABN 18 623 133 057 |           | 49 Emma St<br>Wooloowin        | P. 07 33571122<br>M. 0417 001 626 |                          |