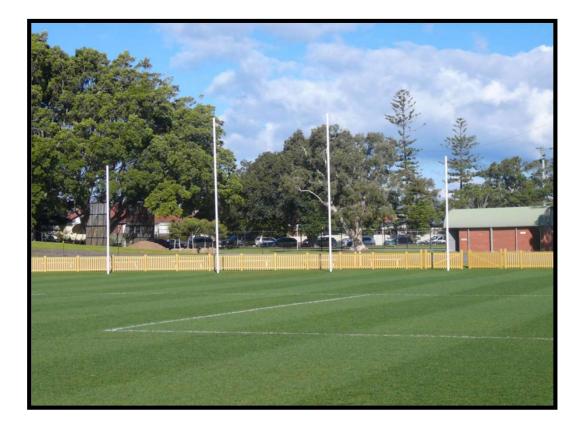

A full range of AFL posts are available, suited for all applications from premier stadiums through to club, council and school use.

Choose between our Aluline and Fibreline ranges. Cost effective, non-rust aluminium posts supplied with ground sleeves, or premium Fibreglass posts on hinged bases for the ultimate in strength and ease of handling.

Aluminium posts have a powder coated finish and internal strengthening, while the Fibreline series features a white gel coat over the posts for long life and additional resistance to denting and scratching.