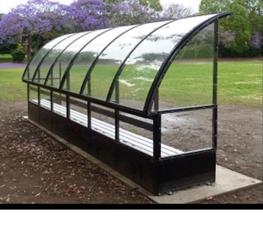

## Hockey Aluminum Player Shelters

## VENUE SYSTEMS PTY LTD

A range of high-quality player and official shelters available in different sizes to suit all sports.

Manufactured from high quality aluminium, the shelters are finished with a durable

transparent Lexan Polymer, and with your choice of timber, or long-life aluminium seats.

The systems are freestanding and can be bolted in place if required. They also come with a foot plate to ease wear on the substrate if placed over natural grass.

Systems come in a modular demountable design for easy transport and possible extension in the future if required and include a special flow through feature in the design to allow air to circulate to increase player comfort in hot condition.