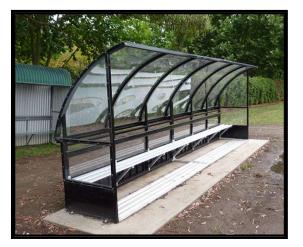

## Hockey Aluminum Player Shelters

## VENUE SYSTEMS PTY LTD

A range of high-quality player and official shelters available in different sizes to suit all sports.

Manufactured from high quality aluminium, the shelters are finished with a durable

transparent Lexan Polymer, and with your choice of timber, or long-life aluminium seats.

The systems are freestanding and can be bolted in place if required. They also come with a foot plate to ease wear on the substrate if placed over natural grass.

Systems come in a modular demountable design for easy transport and possible extension in the future if required and include a special flow through feature in the design to allow air to circulate to increase player comfort in hot condition.