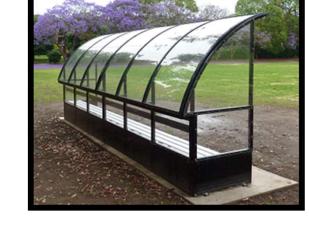

A range of high-quality player and official shelters available in different sizes to suit all sports.

Manufactured from high quality aluminium, the shelters are finished with a durable

transparent Lexan Polymer, and with your choice of timber, or long-life aluminium seats.

The systems are freestanding and can be bolted in place if required. They also come with a foot plate to ease wear on the substrate if placed over natural grass.

Systems come in a modular demountable design for easy transport and possible extension in the future if required and include a special flow through feature in the design to allow air to circulate to increase player comfort in hot condition.



## Photo shows optional powder coated finish