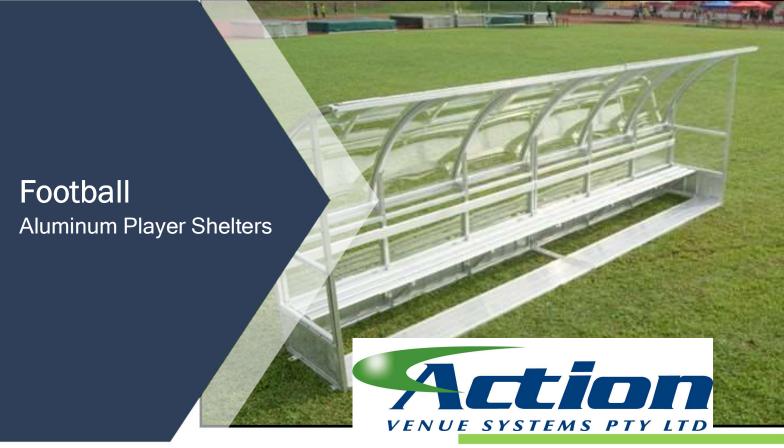

A range of high-quality player and official shelters available in different sizes to suit all sports.

Manufactured from high quality aluminium, the shelters are finished with a durable

transparent Lexan Polymer, and with your choice of timber, or long-life aluminium seats.

The systems are freestanding and can be bolted in place if required. They also come with a foot plate to ease wear on the substrate if placed over natural grass.

Systems come in a modular demountable design for easy transport and possible extension in the future if required and include a special flow through feature in the design to allow air to circulate to increase player comfort in hot condition.