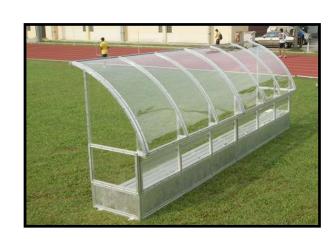

A range of high-quality player and official shelters available in different sizes to suit all sports.

Manufactured from high quality aluminium, the shelters are finished with a durable

transparent Lexan Polymer, and with your choice of timber, or long-life aluminium seats.

The systems are freestanding and can be bolted in place if required. They also come with a foot plate to ease wear on the substrate if placed over natural grass.

Systems come in a modular demountable design for easy transport and possible extension in the future if required and include a special flow through feature in the design to allow air to circulate to increase player comfort in hot condition.