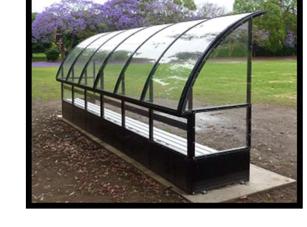

A range of high-quality player and official shelters available in different sizes to suit all sports.

Manufactured from high quality aluminium, the shelters are finished with a durable

transparent Lexan Polymer, and with your choice of timber, or long-life aluminium seats.

The systems are freestanding and can be bolted in place if required. They also come with a foot plate to ease wear on the substrate if placed over natural grass.

Systems come in a modular demountable design for easy transport and possible extension in the future if required and include a special flow through feature in the design to allow air to circulate to increase player comfort in hot condition.



## Photo shows optional powder coated finish