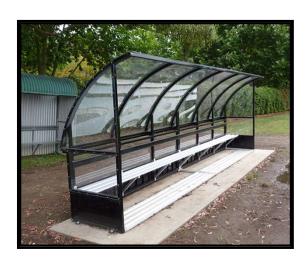

A range of high-quality player and official shelters available in different sizes to suit all sports.

Manufactured from high quality aluminium, the shelters are finished with a durable

transparent Lexan Polymer, and with your choice of timber, or long-life aluminium seats.

The systems are freestanding and can be bolted in place if required. They also come with a foot plate to ease wear on the substrate if placed over natural grass.

Systems come in a modular demountable design for easy transport and possible extension in the future if required and include a special flow through feature in the design to allow air to circulate to increase player comfort in hot condition.