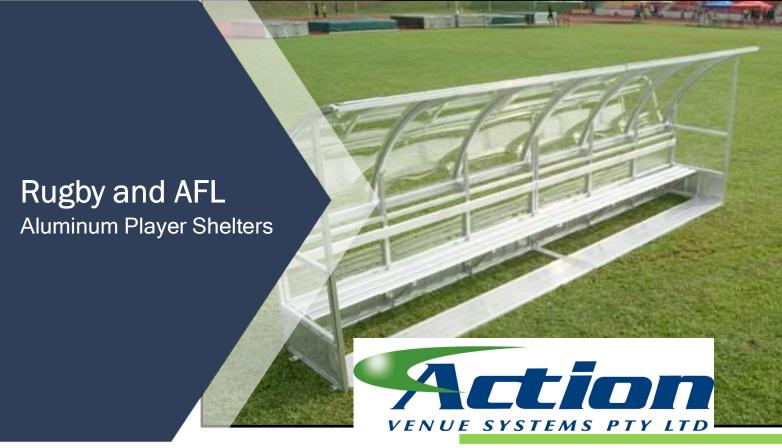

A range of high-quality player and official shelters available in different sizes to suit all sports.

Manufactured from high quality aluminium, the shelters are finished with a durable

transparent Lexan Polymer, and with your choice of timber, or long-life aluminium seats.

The systems are freestanding and can be bolted in place if required. They also come with a foot plate to ease wear on the substrate if placed over natural grass.

Systems come in a modular demountable design for easy transport and possible extension in the future if required and include a special flow through feature in the design to allow air to circulate to increase player comfort in hot condition.