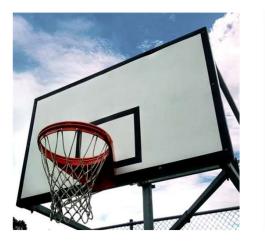

## BASELINE FIBREGLASS BASKETBALL BACKBOARD

## The Baseline backboard is a cost effective entry level backboard that can be fitted to many Action Venue Basketball Systems.

Designed to provide a superior product to wooden backboards, this system includes a glass fibre/resin application to a solid timber core for additional weather resistance and rigidity, finished in a hard wearing gel coat.

This product has similar performance to glass boards in terms of rebound, but is vastly superior strength and weather resistance and offers a budget alternative with a range of higher level upgrades that can be fitted at any time down the track.