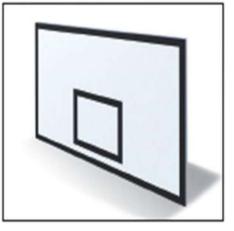

## BASELINE FIBREGLASS BASKETBALL BACKBOARD

## The Baseline backboard is a cost effective entry level backboard that can be fitted to many Action Venue Basketball Systems.

Designed to provide a superior product to wooden backboards, this system includes a glass fibre/resin application to a solid timber core for additional weather resistance and rigidity, finished in a hard wearing gel coat.

Can be retrofitted to replace timber backboards on existing systems.

Waterproof Gel Coat Resin Coat Multi-directional Fibre Layer Solid Core

**Product Code: AVS-BBBLB** 

**Related Product: AVS-BBFB, AVS-BBARG** Specifications may change without notice