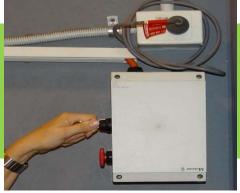

The limit switch make setting the limits a breeze for installers. Once set properly, the limit switch will not lose its critical settings due to vibration or environmental conditions.

The winch is also supplied with all required switching gear. The key can be removed from control box when not in use. Winch comes in an optional solid cover box and only requires a 240vx10 amp power outlet for operation. Options for keypad or handheld remote controls are available.