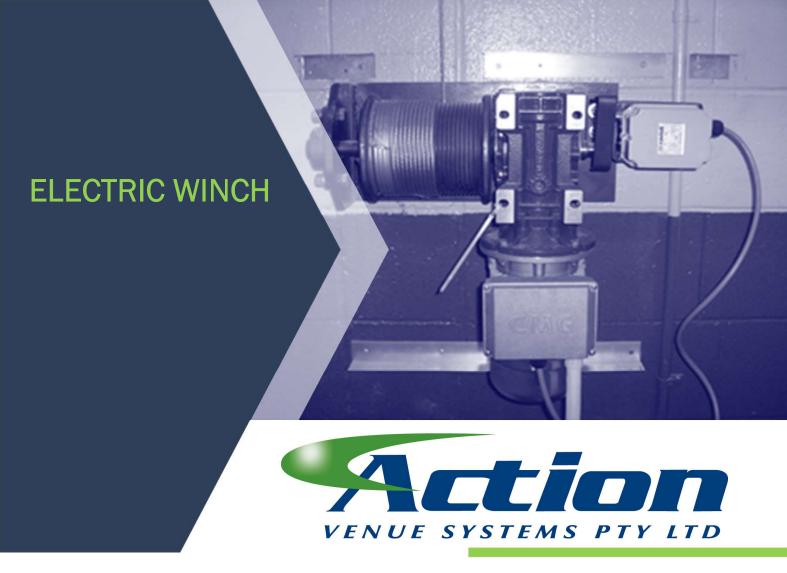

Designed specifically for use with Basketball and curtain systems, this electric winch uses time-tested materials and technology to provide a state-of-the-art winch for a lifetime of faithful, uninterrupted service.

At the core of the winch are high-strength metal gears. Metal gears consistently outperform other materials under strenuous conditions.

Basic cable care ensures a long, safe life, and this unit has precise machined grooves in the drum.

The limit switch make setting the limits a breeze for installers. Once set properly, the limit switch will not lose its critical settings due to vibration or environmental conditions.

The winch is also supplied with all required switching gear. The key can be removed from control box when not in use. Winch comes in an optional solid cover box and only requires a 240vx10 amp power outlet for operation. Options for keypad or handheld remote controls are available.