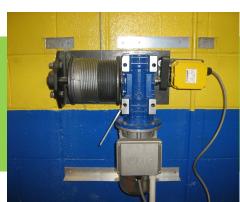

At the core of the winch are high-strength metal gears. Metal gears consistently outperform other materials under strenuous conditions.

Basic cable care ensures a long, safe life, and this unit has precise machined grooves in the drum.

The limit switch make setting the limits a breeze for installers. Once set properly, the limit switch will not lose its critical settings due to vibration or environmental conditions.

The winch is also supplied with all required switching gear. The key can be removed from control box when not in use. Winch comes in an optional solid cover box and only requires a 240vx10 amp power outlet for operation. Options for keypad or handheld remote controls are available.