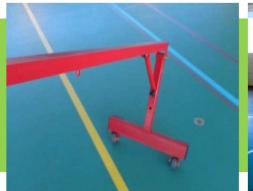

Our **Essentials T Base Badminton** posts have redefined the T base concept.

These posts are a hinged design so they can fold flat for easy and cost-effective transport and storage, and come complete with non marking wheels to allow easy tilt and roll deployment to speed up set and strike times, and reduce the risk of damage to the floor. Also light enough to carry in one hand.

The posts are made from heavy duty steel and are supplied with a durable powder coated Red finish. Supplied flat pack with the floor lockdowns.

**Inclusions:** 

T Base Badminton Post Net

Product Code: AVS-BMEST