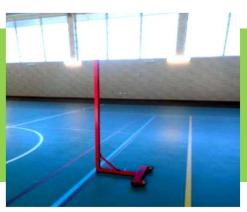

Our **Essentials T Base Badminton** posts have redefined the T base concept.

These posts are a hinged design so they can fold flat for easy and cost-effective transport and storage, and come complete with non marking wheels to allow easy tilt and roll deployment to speed up set and strike times, and reduce the risk of damage to the floor. Also light enough to carry in one hand.

Secured to the ground to a floor plate, the threaded bolt connection adds greater security than key plate designs of the past, and greater stability of the post when in play.

Full competition net tensioning is possible with this design, and they also include a moulded plastic cable guide on the top of the post with a deep groove to minimise the risk of the cable popping out in comparison to dented steel caps.