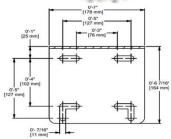

## **Architectural Specification**

- The goal shall be constructed with a solid high strength steel rod, with official sized 450mm ring and twelve continuous no-tie net attachments.
- Segmented hooks will not be accepted.
- The back plate shall be 5mm thick with 4 bolt connection to structure.
- The wing brace shall be 11mm diameter solid steel all welded construction.
- Goal shall have a durable orange powder coated finish and come complete with nylon net and hardware.