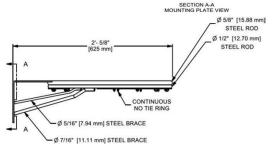

## **Architectural Specification**

- The goal shall be constructed with a solid high strength steel rod, with official sized 450mm ring and twelve continuous no-tie net attachments.
- Segmented hooks will not be accepted.
- The back plate shall be 5mm thick with 4 bolt connection to structure.
- The wing brace shall be 11mm diameter solid steel all welded construction.
- Goal shall have a durable orange powder coated finish and come complete with nylon net and hardware.