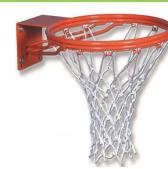

The standard institutional goal is designed to provide good performance and durability on Essentials range products.

Featuring a solid steel rim, the unit comes with continuous wrap tie net hooks, (dangerous segmented ties are not used) and dual bracing for additional strength.