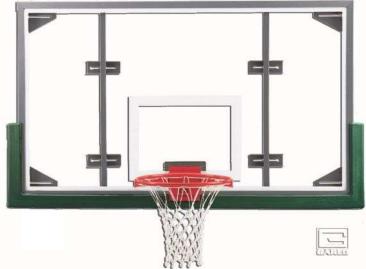

The Essentials Steel Framed Glass Basketball Backboard is a cost effective entry level glass backboard that can be fitted to many Sports Basketball systems.

This full sized 1800 x 1050mm backboard is designed to provide a superior product to wooden and fiberglass backboards. Consisting of 12mm tempered glass, fired-in target and border, and direct goal mount architecture providing the ultimate in rigidity, superior rebound and weather resistance.

The conversion steel frame allows flexible installation, featuring a heavy gauge steel mounting plate, is powde4r coated to prevent oxidation and can withstand up to 500kg of force providing vastly superior strength and weather resistance.