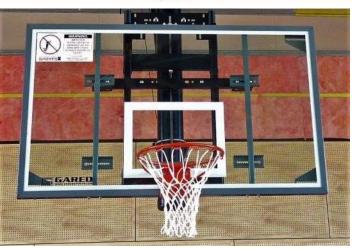

The Essentials Steel Framed Glass Basketball Backboard is a cost effective entry level glass backboard that can be fitted to many Sports Basketball systems.

This full sized 1800 x 1050mm backboard is designed to provide a superior product to wooden and fiberglass backboards. Consisting of 12mm tempered glass, fired-in target and border, and direct goal mount architecture providing the ultimate in rigidity, superior rebound and weather resistance.

The conversion steel frame allows flexible installation, featuring a heavy gauge steel mounting plate, is powde4r coated to prevent oxidation and can withstand up to 500kg of force providing vastly superior strength and weather resistance.