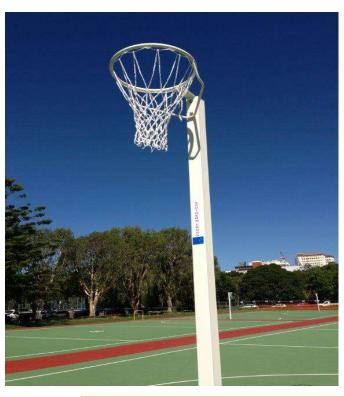

"The Essentials Netball Post system has set a new standard for heavy duty Netball posts. Utilising a 75 mm square steel upright, these posts are already stronger than normal

These posts are then **Hot Dip Galvanised** for ultimate rust resistance, and then finished with an additional white powder coat layer for added protection, visibility and good looks.

outdoor posts.

The goal is made from a rolled 18 mm solid steel bar (and not hollow tube) and includes extra strength net hooks, designed not to bend should they be stressed. The goals are bolted to the post into internal nuts so there are no dangerous bolt protrusions out the back.

The system incorporates our exclusive Wedgelock sleeve design, developed by engineers through the use of advanced geometric modelling to reduce the movement of post when in the sleeve. This post movement has long been a complaint for Netball players and coaches, and by reducing this we can improve post stability.