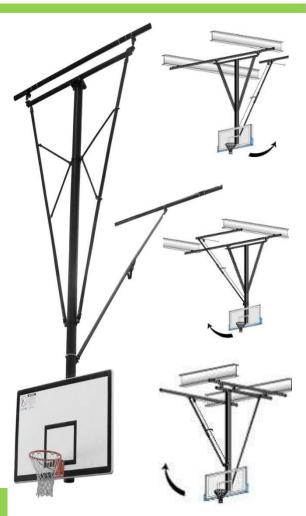

- Designed and engineered specifically to provide flexible installation of a quality product with lower costs.
- Forward, Rear or Side folding installation to suit any space.
- Triangular mast support for resistance to sway.
- Mechanical locking arm to hold system in position (not gravity reliant).
- Direct mount goal connection to centre mast providing complete structural strength.
- A mounting height of up to 9M on standard systems (higher systems can be customised).
- Full size 50mm reinforced fibreglass backboard for improved strength and ball rebound.
- Supplied standard with electric winches.
- Tested and Certified for International FIBA Level 3 Basketball Competition, Education QLD Basketball Specifications and Australian Design Standards.
- Ideal for use in schools, recreation and community centres

Upgrades such as spring loaded rings, backboard padding, height adjustment systems, safety straps are also available.

Please note custom configurations require longer lead times and additional costs and all installations require structural **SIDE FOLD** steel beams to already be in place.