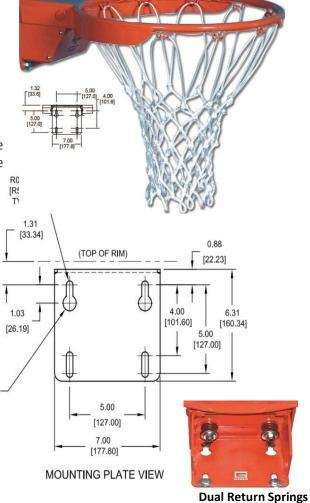

The system includes a wrap around brace for added strength, the net ties are a continuous loop for durability as opposed to a single tie welded on, and the dual spring mechanism is enclosed for safety.

## **Architectural Specification**

- The goal shall be constructed with a balanced dual spring design
- Goal shall defect in degrees according to the applied pressure.
- Goal shall have an official sized 450mm ring and shall be supported by a continuous welded wrap around brace
- Goal shall have a continuous no tie ring and orange powder coated finish
- Single welded net ties will not be accepted
- Nylon net and hardware shall be included