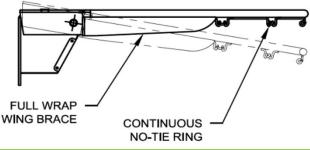

The system includes a wrap around brace for added strength, the net ties are a continuous loop for durability as opposed to a single tie welded on, and the dual spring mechanism is enclosed for safety.

## **Architectural Specification**

- The goal shall be constructed with a balanced dual spring design
- Goal shall defect in degrees according to the applied pressure.
- Goal shall have an official sized 450mm ring and shall be supported by a continuous welded wrap around brace
- Goal shall have a continuous no tie ring and orange powder coated finish
- Single welded net ties will not be accepted
- Nylon net and hardware shall be included