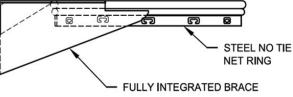

Net holders are milled into the brace and can never snap off, rendering net attachment impossible, or leaving jagged steel to slice arms on.

## **Architectural Specification**

The Heavy Metal goal shall be constructed with an official sized 450mm ring of 20mm diameter with an additional support ring of 16mm diameter.

A continuous milled in no-tie ring with twelve net holders shall be welded to the lower support ring.