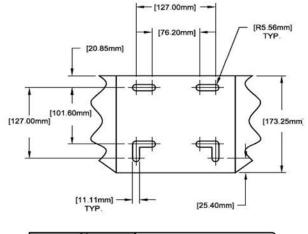

## **Architectural Specification**

The Heavy Metal goal shall be constructed with an official sized 450mm ring of 20mm diameter with an additional support ring of 16mm diameter.

A continuous milled in no-tie ring with twelve net holders shall be welded to the lower support ring.

Welded net hooks will not be permitted.

Goal shall be made with high carbon/manganese materials for high strength.

Back plate shall be 5mm thick.

The wrap brace shall be 5mm thick fully welded to the goal ring and back plate.

An additional 5mm thick stiffener plate shall be welded to the centre of the back plate for added strength.

Product Code: AVS-BBG2 (Standard with BNB24) Related Product: AVS-BB18, AVS-BBG240, AVS-BBESR, AVS-BBESW Specifications may change without notice