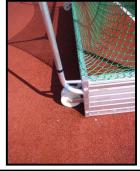

Systems are supplied complete with wheels for mobility and the goal frame has a regulation white

finish. Flat pack system for ease of transport and assembly on site.

Supplied complete with braided heavy-duty nets.