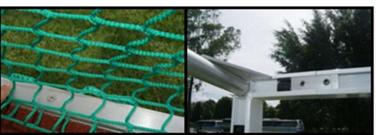

Innovative free hanging net design prevents ball rebound of the net support frame, and secure net attachment ensures the ball cannot get through.

The backboards are aluminium backed with poured in place polyurethane backboards. Unlike timber models, these systems cannot rot over time, essential in wet field environments.