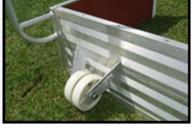

Systems are supplied complete with wheels for mobility and the goal frame has a regulation white

finish. Flat pack system for ease of transport and assembly on site.

Supplied complete with braided heavy-duty nets.