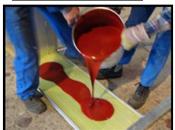

Innovative free hanging net design prevents ball rebound of the net support frame, and secure net attachment ensures the ball cannot get through.

The backboards are aluminium backed with poured in place polyurethane backboards. Unlike timber models, these systems cannot rot over time, essential in wet field environments.