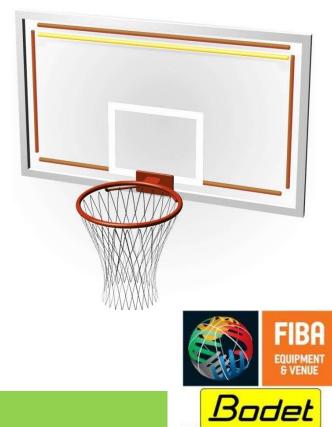

## SC-LED - Red & Yellow Backboard Perimeter LED Lighting

The Yellow LED Perimeter display is a lighting system used near the top of the basketball backboard made of 1 yellow light strip. It is turned on when the shot clock reaches zero.

The Red LED Perimeter display is a lighting system consisting of 6 red light strips mounted around the backboard. Custom made for optimal integration on each backboard. It is turned on at the end of each game's playing period.